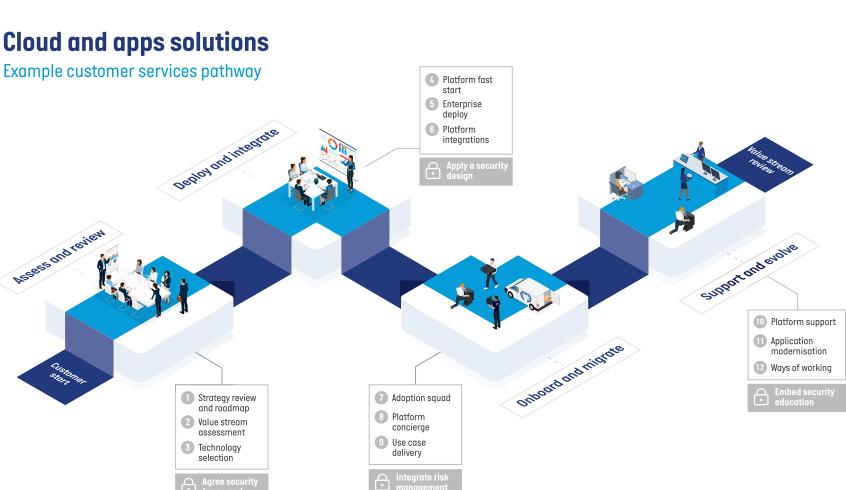

# **COMPUTACENTER CAN HELP**

knowledge and reputation for providing straightforward and standardised support to enable our customers to truly master the art of Cloud Native Excellence. **SOLUTIONS** 

The Computacenter Roadmap to Cloud Native Excellence is a comprehensive, end to end portfolio designed to address all levels of customer maturity. We've leveraged our extensive experience, market leading vendor

### Market leading vendor relationship, product knowledge and sourcing scale

**SERVICE FEATURES** 

- Access to force multiplied SME skills and pattern
- Tailored roadmaps to value, reflective of organisational maturity and business objectives
- Vendor assessment & selection, solution design, deployment, adoption, onboarding & support Platform engineering including enablement of
- application teams, continuous improvement & automated operation (GitOps) of the platform.
- Standardised design and reference architectures Tooling consolidation, integration, and automation